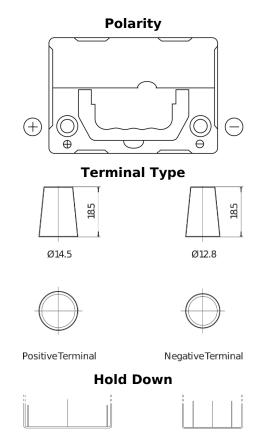

## **Superline SB357**

| Part number                    | SB357          |
|--------------------------------|----------------|
| Technology                     | Flooded        |
| EAN/GTIN                       | 3661024064347  |
| Voltage                        | 12 V           |
| Capacity                       | 35.0 Ah        |
| CCA                            | 240 A          |
| Length                         | 187 mm         |
| Width                          | 127 mm         |
| Height                         | 220 mm         |
| Box size                       | B19            |
| Polarity                       | ETN 1          |
| Terminal Type                  | JIS taper post |
| Hold Down                      | В0             |
| Weights (subject of variation) | 8.90 kg        |