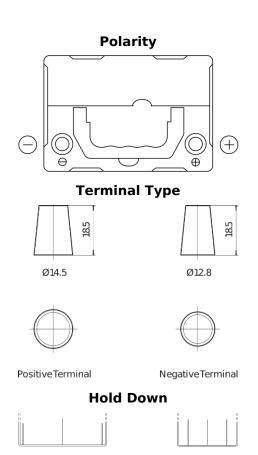

## **Superline SB356**

| Part number         | SB356          |
|---------------------|----------------|
| Technology          | Flooded        |
| EAN/GTIN            | 3661024064330  |
| Voltage             | 12 V           |
| Capacity            | 35.0 Ah        |
| CCA                 | 240 A          |
| Length              | 187 mm         |
| Width               | 127 mm         |
| Height              | 220 mm         |
| Box size            | B19            |
| Polarity            | ETN 0          |
| Terminal Type       | JIS taper post |
| Hold Down           | B0             |
| Weights (subject of | 8.90 kg        |
| variation)          |                |
|                     |                |