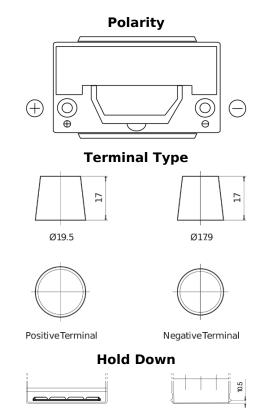

## **Powerline SA955**

| Part number                    | SA955         |
|--------------------------------|---------------|
| Technology                     | Flooded       |
| EAN/GTIN                       | 3661024064194 |
| Voltage                        | 12 V          |
| Capacity                       | 95.0 Ah       |
| CCA                            | 800 A         |
| Length                         | 306 mm        |
| Width                          | 173 mm        |
| Height                         | 222 mm        |
| Box size                       | D31           |
| Polarity                       | ETN 1         |
| Terminal Type                  | EN taper post |
| Hold Down                      | Korean B1     |
| Weights (subject of variation) | 21.40 kg      |