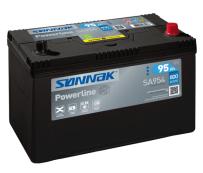

## **Powerline SA954**

| Part number                    | SA954         |
|--------------------------------|---------------|
| Technology                     | Flooded       |
| EAN/GTIN                       | 3661024064187 |
| Voltage                        | 12 V          |
| Capacity                       | 95.0 Ah       |
| CCA                            | 800 A         |
| Length                         | 306 mm        |
| Width                          | 173 mm        |
| Height                         | 222 mm        |
| Box size                       | D31           |
| Polarity                       | ETN 0         |
| Terminal Type                  | EN taper post |
| Hold Down                      | Korean B1     |
| Weights (subject of variation) | 21.40 kg      |