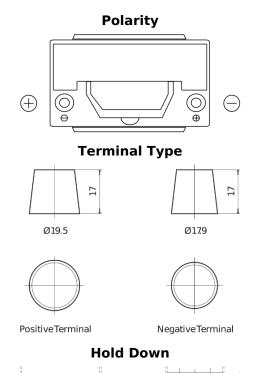

## **Powerline SA954**

| Part number                    | SA954         |
|--------------------------------|---------------|
| Technology                     | Flooded       |
| EAN/GTIN                       | 3661024064187 |
| Voltage                        | 12 V          |
| Capacity                       | 95.0 Ah       |
| CCA                            | 800 A         |
| Length                         | 306 mm        |
| Width                          | 173 mm        |
| Height                         | 222 mm        |
| Box size                       | D31           |
| Polarity                       | ETN 0         |
| Terminal Type                  | EN taper post |
| Hold Down                      | Korean B1     |
| Weights (subject of variation) | 21.40 kg      |