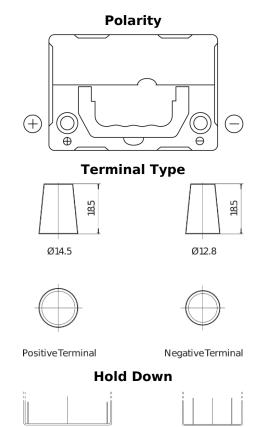

## Plus CB357

| Part number                    | CB357          |
|--------------------------------|----------------|
| Technology                     | Flooded        |
| EAN/GTIN                       | 3661024014342  |
| Voltage                        | 12 V           |
| Capacity                       | 35.0 Ah        |
| CCA                            | 240 A          |
| Length                         | 187 mm         |
| Width                          | 127 mm         |
| Height                         | 220 mm         |
| Box size                       | B19            |
| Polarity                       | ETN 1          |
| Terminal Type                  | JIS taper post |
| Hold Down                      | В0             |
| Weights (subject of variation) | 8.90 kg        |