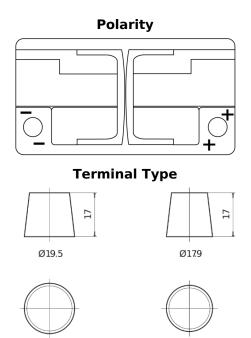

## **Powerline SA900**

| Part number                    | SA900         |
|--------------------------------|---------------|
| Technology                     | Flooded       |
| EAN/GTIN                       | 3661024066259 |
| Voltage                        | 12 V          |
| Capacity                       | 90.0 Ah       |
| CCA                            | 720 A         |
| Length                         | 315 mm        |
| Width                          | 175 mm        |
| Height                         | 190 mm        |
| Box size                       | L04           |
| Polarity                       | ETN 0         |
| Terminal Type                  | EN taper post |
| Hold Down                      | B13           |
| Weights (subject of variation) | 19.70 kg      |

## **Hold Down**

**Negative**Terminal

PositiveTerminal

Design, features and specifications are subject to change without notice. We disclaim any representation or warranty, express or implied, concerning the data or recommendations, and in no event shall be liable for any loss or damage claimed to have arisen as a result. Some products may not be available in your local market.