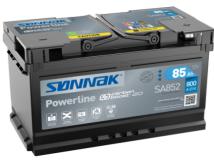

## **Powerline SA852**

| _                              |               |
|--------------------------------|---------------|
| Part number                    | SA852         |
| Technology                     | Flooded       |
| EAN/GTIN                       | 3661024064293 |
| Voltage                        | 12 V          |
| Capacity                       | 85.0 Ah       |
| CCA                            | 800 A         |
| Length                         | 315 mm        |
| Width                          | 175 mm        |
| Height                         | 175 mm        |
| Box size                       | LB4           |
| Polarity                       | ETN 0         |
| Terminal Type                  | EN taper post |
| Hold Down                      | B13           |
| Weights (subject of variation) | 18.60 kg      |