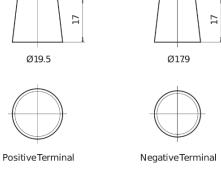

0**



| Part number                    | SA770         |
|--------------------------------|---------------|
| Technology                     | Flooded       |
| EAN/GTIN                       | 3661024064248 |
| Voltage                        | 12 V          |
| Capacity                       | 77.0 Ah       |
| CCA                            | 760 A         |
| Length                         | 278 mm        |
| Width                          | 175 mm        |
| Height                         | 190 mm        |
| Box size                       | L03           |
| Polarity                       | ETN 0         |
| Terminal Type                  | EN taper post |
| Hold Down                      | B13           |
| Weights (subject of variation) | 17.50 kg      |

## Polarity Terminal Type



## **Hold Down**



Design, features and specifications are subject to change without notice. We disclaim any representation or warranty, express or implied, concerning the data or recommendations, and in no event shall be liable for any loss or damage claimed to have arisen as a result. Some products may not be available in your local market.