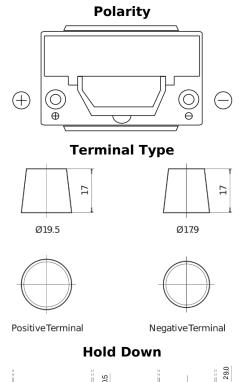

## **Powerline SA755**

| Part number                    | SA755         |
|--------------------------------|---------------|
| Technology                     | Flooded       |
| EAN/GTIN                       | 3661024064170 |
| Voltage                        | 12 V          |
| Capacity                       | 75.0 Ah       |
| CCA                            | 630 A         |
| Length                         | 270 mm        |
| Width                          | 173 mm        |
| Height                         | 222 mm        |
| Box size                       | D26           |
| Polarity                       | ETN 1         |
| Terminal Type                  | EN taper post |
| Hold Down                      | Korean B1+B6  |
| Weights (subject of variation) | 17.40 kg      |