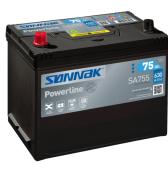

## **Powerline SA755**

| Part number                    | SA755         |
|--------------------------------|---------------|
| Technology                     | Flooded       |
| EAN/GTIN                       | 3661024064170 |
| Voltage                        | 12 V          |
| Capacity                       | 75.0 Ah       |
| CCA                            | 630 A         |
| Length                         | 270 mm        |
| Width                          | 173 mm        |
| Height                         | 222 mm        |
| Box size                       | D26           |
| Polarity                       | ETN 1         |
| Terminal Type                  | EN taper post |
| Hold Down                      | Korean B1+B6  |
| Weights (subject of variation) | 17.40 kg      |