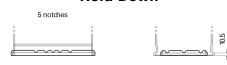

## **Hold Down**

Design, features and specifications are subject to change without notice. We disclaim any representation or warranty, express or implied, concerning the data or recommendations, and in no event shall be liable for any loss or damage claimed to have arisen as a result. Some products may not be available in your local market.

## **Powerline SA722**

| Part number                    | SA722         |
|--------------------------------|---------------|
| Technology                     | Flooded       |
| EAN/GTIN                       | 3661024064286 |
| Voltage                        | 12 V          |
| Capacity                       | 72.0 Ah       |
| CCA                            | 720 A         |
| Length                         | 278 mm        |
| Width                          | 175 mm        |
| Height                         | 175 mm        |
| Box size                       | LB3           |
| Polarity                       | ETN 0         |
| Terminal Type                  | EN taper post |
| Hold Down                      | B13           |
| Weights (subject of variation) | 15.90 kg      |