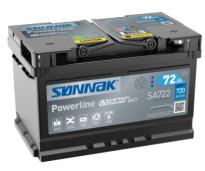

## **Powerline SA722**

| Part number                    | SA722         |
|--------------------------------|---------------|
| Technology                     | Flooded       |
| EAN/GTIN                       | 3661024064286 |
| Voltage                        | 12 V          |
| Capacity                       | 72.0 Ah       |
| CCA                            | 720 A         |
| Length                         | 278 mm        |
| Width                          | 175 mm        |
| Height                         | 175 mm        |
| Box size                       | LB3           |
| Polarity                       | ETN 0         |
| Terminal Type                  | EN taper post |
| Hold Down                      | B13           |
| Weights (subject of variation) | 15.90 kg      |