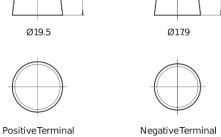

## Polarity Terminal Type

## **Powerline SA722**

| Part number                    | SA722         |
|--------------------------------|---------------|
| Technology                     | Flooded       |
| EAN/GTIN                       | 3661024064286 |
| Voltage                        | 12 V          |
| Capacity                       | 72.0 Ah       |
| CCA                            | 720 A         |
| Length                         | 278 mm        |
| Width                          | 175 mm        |
| Height                         | 175 mm        |
| Box size                       | LB3           |
| Polarity                       | ETN 0         |
| Terminal Type                  | EN taper post |
| Hold Down                      | B13           |
| Weights (subject of variation) | 15.90 kg      |