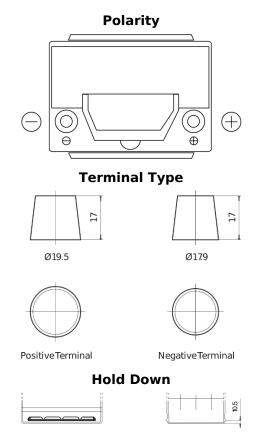

## **Powerline SA654**

| Part number                    | SA654         |
|--------------------------------|---------------|
| Technology                     | Flooded       |
| EAN/GTIN                       | 3661024064149 |
| Voltage                        | 12 V          |
| Capacity                       | 65.0 Ah       |
| CCA                            | 580 A         |
| Length                         | 230 mm        |
| Width                          | 173 mm        |
| Height                         | 222 mm        |
| Box size                       | D23           |
| Polarity                       | ETN 0         |
| Terminal Type                  | EN taper post |
| Hold Down                      | Korean B1     |
| Weights (subject of variation) | 16.00 kg      |