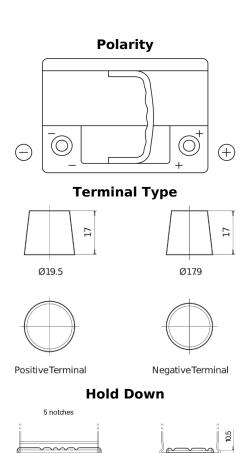

## **Powerline SA640**

| Part number                    | SA640         |
|--------------------------------|---------------|
| Technology                     | Flooded       |
| EAN/GTIN                       | 3661024064224 |
| Voltage                        | 12 V          |
| Capacity                       | 64.0 Ah       |
| CCA                            | 640 A         |
| Length                         | 242 mm        |
| Width                          | 175 mm        |
| Height                         | 190 mm        |
| Box size                       | L02           |
| Polarity                       | ETN 0         |
| Terminal Type                  | EN taper post |
| Hold Down                      | B13           |
| Weights (subject of variation) | 14.90 kg      |
|                                |               |