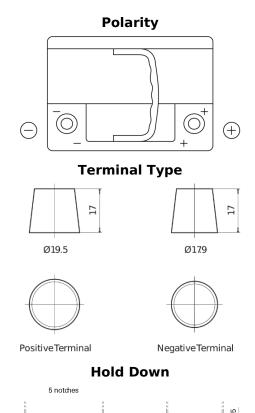

## **Powerline SA612**

| Part number                    | SA612         |
|--------------------------------|---------------|
| Technology                     | Flooded       |
| EAN/GTIN                       | 3661024064279 |
| Voltage                        | 12 V          |
| Capacity                       | 61.0 Ah       |
| CCA                            | 600 A         |
| Length                         | 242 mm        |
| Width                          | 175 mm        |
| Height                         | 175 mm        |
| Box size                       | LB2           |
| Polarity                       | ETN 0         |
| Terminal Type                  | EN taper post |
| Hold Down                      | B13           |
| Weights (subject of variation) | 14.00 kg      |