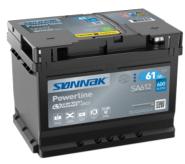

## **Powerline SA612**

| Part number                    | SA612         |
|--------------------------------|---------------|
| Technology                     | Flooded       |
| EAN/GTIN                       | 3661024064279 |
| Voltage                        | 12 V          |
| Capacity                       | 61.0 Ah       |
| CCA                            | 600 A         |
| Length                         | 242 mm        |
| Width                          | 175 mm        |
| Height                         | 175 mm        |
| Box size                       | LB2           |
| Polarity                       | ETN 0         |
| Terminal Type                  | EN taper post |
| Hold Down                      | B13           |
| Weights (subject of variation) | 14.00 kg      |