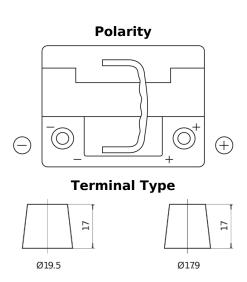

## **Powerline SA530**

| Part number                    | SA530         |
|--------------------------------|---------------|
| Technology                     | Flooded       |
| EAN/GTIN                       | 3661024064200 |
| Voltage                        | 12 V          |
| Capacity                       | 53.0 Ah       |
| CCA                            | 540 A         |
| Length                         | 207 mm        |
| Width                          | 175 mm        |
| Height                         | 190 mm        |
| Box size                       | L01           |
| Polarity                       | ETN 0         |
| Terminal Type                  | EN taper post |
| Hold Down                      | B13           |
| Weights (subject of variation) | 12.70 kg      |

## **Hold Down**

NegativeTerminal

PositiveTerminal

Design, features and specifications are subject to change without notice. We disclaim any representation or warranty, express or implied, concerning the data or recommendations, and in no event shall be liable for any loss or damage claimed to have arisen as a result. Some products may not be available in your local market.