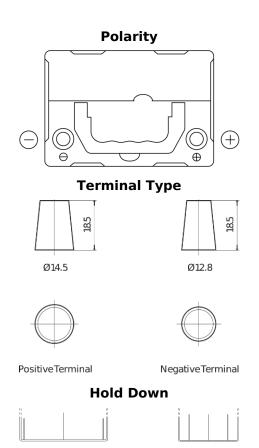

## Plus CB356

| Part number                    | CB356          |
|--------------------------------|----------------|
| Technology                     | Flooded        |
| EAN/GTIN                       | 3661024014335  |
| Voltage                        | 12 V           |
| Capacity                       | 35.0 Ah        |
| CCA                            | 240 A          |
| Length                         | 187 mm         |
| Width                          | 127 mm         |
| Height                         | 220 mm         |
| Box size                       | B19            |
| Polarity                       | ETN 0          |
| Terminal Type                  | JIS taper post |
| Hold Down                      | B0             |
| Weights (subject of variation) | 8.90 kg        |
|                                |                |