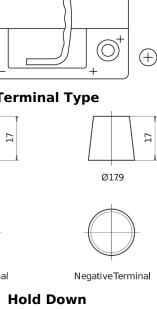

## **Powerline SA472**

| Part number                    | SA472         | Polarity               |
|--------------------------------|---------------|------------------------|
| Technology                     | Flooded       |                        |
| EAN/GTIN                       | 3661024064262 |                        |
| Voltage                        | 12 V          | \}                     |
| Capacity                       | 47.0 Ah       |                        |
| CCA                            | 450 A         | $\Box = \Theta = \Box$ |
| Length                         | 207 mm        |                        |
| Width                          | 175 mm        | Terminal Ty            |
| Height                         | 175 mm        |                        |
| Box size                       | LB1           | 17                     |
| Polarity                       | ETN 0         |                        |
| Terminal Type                  | EN taper post | Ø19.5                  |
| Hold Down                      | B13           |                        |
| Weights (subject of variation) | 11.40 kg      |                        |
|                                |               | PositiveTerminal N     |

5 notches

Design, features and specifications are subject to change without notice. We disclaim any representation or warranty, express or implied, concerning the data or recommendations, and in no event shall be liable for any loss or damage claimed to have arisen as a result. Some products may not be available in your local market.