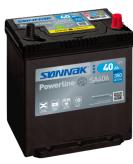

## **Powerline SA406**

| Part number                    | SA406          |
|--------------------------------|----------------|
| Technology                     | Flooded        |
| EAN/GTIN                       | 3661024066570  |
| Voltage                        | 12 V           |
| Capacity                       | 40.0 Ah        |
| CCA                            | 350 A          |
| Length                         | 187 mm         |
| Width                          | 127 mm         |
| Height                         | 220 mm         |
| Box size                       | B19            |
| Polarity                       | ETN 0          |
| Terminal Type                  | JIS taper post |
| Hold Down                      | B1             |
| Weights (subject of variation) | 9.30 kg        |