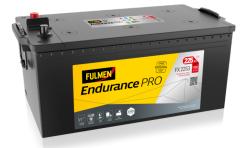

## EndurancePRO EFB FX2253

| Part number         | FX2253        | Polarity                          |
|---------------------|---------------|-----------------------------------|
| Technology          | EFB           | ት ( •                             |
| EAN/GTIN            | 3661024046480 |                                   |
| Voltage             | 12 V          |                                   |
| Capacity            | 225.0 Ah      |                                   |
| CCA                 | 1150 A        |                                   |
| Length              | 518 mm        | Terminal Type                     |
| Width               | 274 mm        |                                   |
| Height              | 240 mm        | 12 1 12                           |
| Box size            | D06           |                                   |
| Polarity            | ETN 3         | Ø19.5 Ø179                        |
| Terminal Type       | EN taper post |                                   |
| Hold Down           | В0            |                                   |
| Weights (subject of | 60.10 kg      |                                   |
| variation)          |               | PositiveTerminal NegativeTerminal |
|                     |               | Hold Down                         |