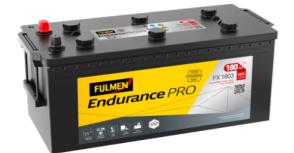

## EndurancePRO EFB FX1803

| Part number         | FX1803        | Polarity         |                  |  |
|---------------------|---------------|------------------|------------------|--|
| Technology          | EFB           | ᠿ∫ᢤ              |                  |  |
| EAN/GTIN            | 3661024046473 |                  | o ∫              |  |
| Voltage             | 12 V          |                  |                  |  |
| Capacity            | 180.0 Ah      |                  |                  |  |
| CCA                 | 1000 A        | Terminal Type    |                  |  |
| Length              | 513 mm        |                  |                  |  |
| Width               | 223 mm        | 11               | 11               |  |
| Height              | 223 mm        |                  |                  |  |
| Box size            | D05           | Ø19.5            | Ø179             |  |
| Polarity            | ETN 3         |                  |                  |  |
| Terminal Type       | EN taper post |                  |                  |  |
| Hold Down           | B0            |                  |                  |  |
| Weights (subject of | 46.10 kg      | PositiveTerminal | NegativeTerminal |  |
| variation)          |               | Hold D           | Hold Down        |  |
|                     |               |                  |                  |  |