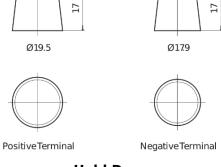

| Part number                    | FL955         |
|--------------------------------|---------------|
| Technology                     | EFB           |
| EAN/GTIN                       | 3661024046510 |
| Voltage                        | 12 V          |
| Capacity                       | 95.0 Ah       |
| CCA                            | 800 A         |
| Length                         | 306 mm        |
| Width                          | 173 mm        |
| Height                         | 222 mm        |
| Box size                       | D31           |
| Polarity                       | ETN 1         |
| Terminal Type                  | EN taper post |
| Hold Down                      | Korean B1     |
| Weights (subject of variation) | 21.80 kg      |

## Polarity H Terminal Type



## Hold Down

Design, features and specifications are subject to change without notice. We disclaim any representation or warranty, express or implied, concerning the data or recommendations, and in no event shall be liable for any loss or damage claimed to have arisen as a result. Some products may not be available in your local market.