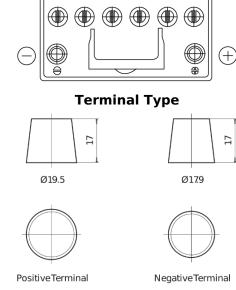

Cars** 

## **EFB FL954**







| Part number                    | FL954         |
|--------------------------------|---------------|
| Technology                     | EFB           |
| EAN/GTIN                       | 3661024046503 |
| Voltage                        | 12 V          |
| Capacity                       | 95.0 Ah       |
| CCA                            | 800 A         |
| Length                         | 306 mm        |
| Width                          | 173 mm        |
| Height                         | 222 mm        |
| Box size                       | D31           |
| Polarity                       | ETN 0         |
| Terminal Type                  | EN taper post |
| Hold Down                      | Korean B1     |
| Weights (subject of variation) | 21.80 kg      |



**Polarity** 

## Hold Down

Design, features and specifications are subject to change without notice. We disclaim any representation or warranty, express or implied, concerning the data or recommendations, and in no event shall be liable for any loss or damage claimed to have arisen as a result. Some products may not be available in your local market.