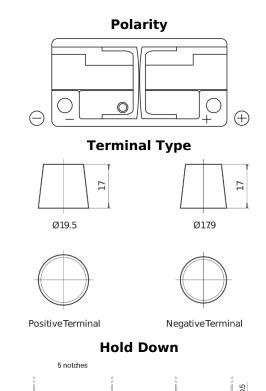

## Plus CB1100

| Part number                    | CB1100        |
|--------------------------------|---------------|
| Technology                     | Flooded       |
| EAN/GTIN                       | 3661024016230 |
| Voltage                        | 12 V          |
| Capacity                       | 110.0 Ah      |
| CCA                            | 850 A         |
| Length                         | 392 mm        |
| Width                          | 175 mm        |
| Height                         | 190 mm        |
| Box size                       | L06           |
| Polarity                       | ETN 0         |
| Terminal Type                  | EN taper post |
| Hold Down                      | B13           |
| Weights (subject of variation) | 26.30 kg      |