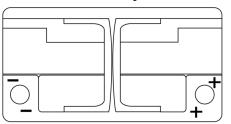

|



**EFB FL800** 



| Part number                    | FL800         |
|--------------------------------|---------------|
| Technology                     | EFB           |
| EAN/GTIN                       | 3661024045704 |
| Voltage                        | 12 V          |
| Capacity                       | 80.0 Ah       |
| CCA                            | 800 A         |
| Length                         | 315 mm        |
| Width                          | 175 mm        |
| Height                         | 190 mm        |
| Box size                       | L04           |
| Polarity                       | ETN 0         |
| Terminal Type                  | EN taper post |
| Hold Down                      | B13           |
| Weights (subject of variation) | 22.10 kg      |

Polarity



## **Terminal Type**



PositiveTerminal



Ť

NegativeTerminal

17

Hold Down



Design, features and specifications are subject to change without notice. We disclaim any representation or warranty, express or implied, concerning the data or recommendations, and in no event shall be liable for any loss or damage claimed to have arisen as a result. Some products may not be available in your local market.