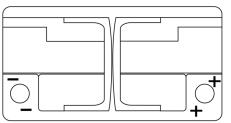

## **Product overview**

FULMEN

## **Batteries for Cars**

EFB FL752





| FL752         |
|---------------|
| EFB           |
| 3661024046329 |
| 12 V          |
| 75.0 Ah       |
| 730 A         |
| 315 mm        |
| 175 mm        |
| 175 mm        |
| LB4           |
| ETN 0         |
| EN taper post |
| B13           |
| 18.60 kg      |
|               |

Polarity



## **Terminal Type**

Ø19.5

PositiveTerminal



17

NegativeTerminal

Ø17.9

17

Hold Down



Design, features and specifications are subject to change without notice. We disclaim any representation or warranty, express or implied, concerning the data or recommendations, and in no event shall be liable for any loss or damage claimed to have arisen as a result. Some products may not be available in your local market.