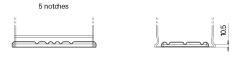

## **Terminal Type**

Ø19.5

PositiveTerminal

17

NegativeTerminal

Ø17.9

17

Hold Down