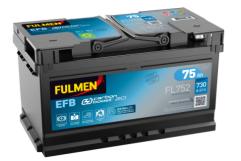

## **Batteries for Cars**

EFB FL752

| FL752         |
|---------------|
| EFB           |
| 3661024046329 |
| 12 V          |
| 75.0 Ah       |
| 730 A         |
| 315 mm        |
| 175 mm        |
| 175 mm        |
| LB4           |
| ETN 0         |
| EN taper post |
| B13           |
| 18.60 kg      |
|               |