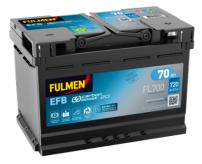

## **Product overview**

**Batteries for Cars** 

## **EFB FL700**

| Part number                    | FL700         |
|--------------------------------|---------------|
| Technology                     | EFB           |
| EAN/GTIN                       | 3661024045698 |
| Voltage                        | 12 V          |
| Capacity                       | 70.0 Ah       |
| CCA                            | 760 A         |
| Length                         | 278 mm        |
| Width                          | 175 mm        |
| Height                         | 190 mm        |
| Box size                       | L03           |
| Polarity                       | ETN 0         |
| Terminal Type                  | EN taper post |
| Hold Down                      | B13           |
| Weights (subject of variation) | 19.30 kg      |

## Polarity +

# Positive Terminal Terminal Type Ø19.5 Ø179 Negative Terminal

## **Hold Down**

Design, features and specifications are subject to change without notice. We disclaim any representation or warranty, express or implied, concerning the data or recommendations, and in no event shall be liable for any loss or damage claimed to have arisen as a result. Some products may not be available in your local market.