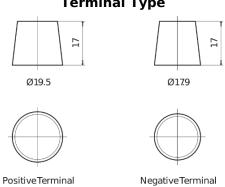

art number                    | FL652         |
|--------------------------------|---------------|
| Technology                     | EFB           |
| EAN/GTIN                       | 3661024046312 |
| Voltage                        | 12 V          |
| Capacity                       | 65.0 Ah       |
| CCA                            | 650 A         |
| Length                         | 278 mm        |
| Width                          | 175 mm        |
| Height                         | 175 mm        |
| Box size                       | LB3           |
| Polarity                       | ETN 0         |
| Terminal Type                  | EN taper post |
| Hold Down                      | B13           |
| Weights (subject of variation) | 16.20 kg      |

# **Polarity**

# **Terminal Type**



### **Hold Down**



Design, features and specifications are subject to change without notice. We disclaim any representation or warranty, express or implied, concerning the data or recommendations, and in no event shall be liable for any loss or damage claimed to have arisen as a result. Some products may not be available in your local market.