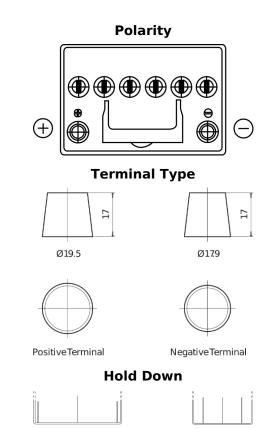

## **EFB FL605**

| Part number                    | FL605         |
|--------------------------------|---------------|
| Technology                     | EFB           |
| EAN/GTIN                       | 3661024046497 |
| Voltage                        | 12 V          |
| Capacity                       | 60.0 Ah       |
| CCA                            | 520 A         |
| Length                         | 230 mm        |
| Width                          | 173 mm        |
| Height                         | 222 mm        |
| Box size                       | D23           |
| Polarity                       | ETN 1         |
| Terminal Type                  | EN taper post |
| Hold Down                      | В0            |
| Weights (subject of variation) | 15.80 kg      |