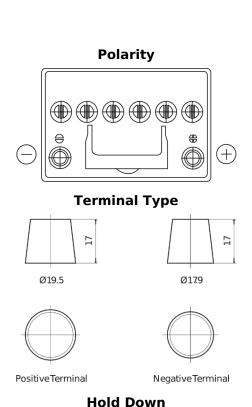

## **Batteries for Cars**

Hold Down

variation)

Weights (subject of

EFB FL604

| Part number   | FL604         |
|---------------|---------------|
| Technology    | EFB           |
| EAN/GTIN      | 3661024046305 |
| Voltage       | 12 V          |
| Capacity      | 60.0 Ah       |
| CCA           | 520 A         |
| Length        | 230 mm        |
| Width         | 173 mm        |
| Height        | 222 mm        |
| Box size      | D23           |
| Polarity      | ETN 0         |
| Terminal Type | EN taper post |