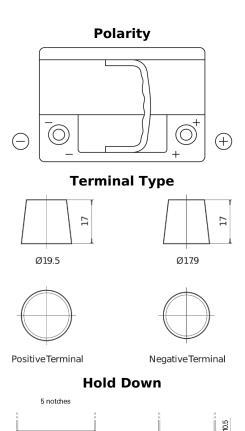

## EFB FL600

FULME

| the factor of the |  |
|-------------------|--|

| Part number                    | FL600         |
|--------------------------------|---------------|
| Technology                     | EFB           |
| EAN/GTIN                       | 3661024045681 |
| Voltage                        | 12 V          |
| Capacity                       | 60.0 Ah       |
| CCA                            | 640 A         |
| Length                         | 242 mm        |
| Width                          | 175 mm        |
| Height                         | 190 mm        |
| Box size                       | L02           |
| Polarity                       | ETN 0         |
| Terminal Type                  | EN taper post |
| Hold Down                      | B13           |
| Weights (subject of variation) | 17.00 kg      |
|                                |               |