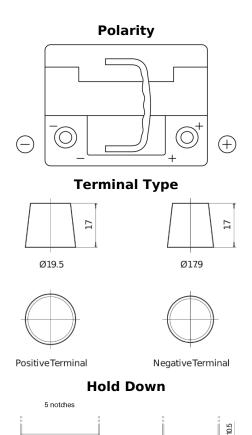

## **Batteries for Cars**

FULMEN

| **    | FULMEN 55**<br>EFB 551 49 |
|-------|---------------------------|
| A K K |                           |

| Part number         | FL550         |
|---------------------|---------------|
| Technology          | EFB           |
| EAN/GTIN            | 3661024046527 |
| Voltage             | 12 V          |
| Capacity            | 55.0 Ah       |
| CCA                 | 540 A         |
| Length              | 207 mm        |
| Width               | 175 mm        |
| Height              | 190 mm        |
| Box size            | L01           |
| Polarity            | ETN 0         |
| Terminal Type       | EN taper post |
| Hold Down           | B13           |
| Weights (subject of | 14.10 kg      |
| variation)          |               |
|                     |               |