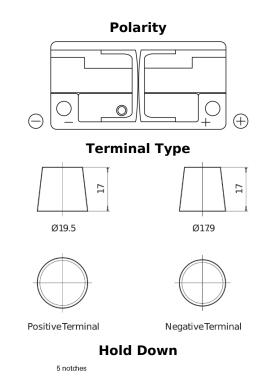

## **EFB FL1050**

| Part number                    | FL1050        |
|--------------------------------|---------------|
| Technology                     | EFB           |
| EAN/GTIN                       | 3661024046930 |
| Voltage                        | 12 V          |
| Capacity                       | 105.0 Ah      |
| CCA                            | 950 A         |
| Length                         | 392 mm        |
| Width                          | 175 mm        |
| Height                         | 190 mm        |
| Box size                       | L06           |
| Polarity                       | ETN 0         |
| Terminal Type                  | EN taper post |
| Hold Down                      | B13           |
| Weights (subject of variation) | 27.20 kg      |