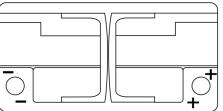

Polarity

**Terminal Type** 

PositiveTerminal

Ø19.5

NegativeTerminal

17

Hold Down

Design, features and specifications are subject to change without notice. We disclaim any representation or warranty, express or implied, concerning the data or recommendations, and in no event shall be liable for any loss or damage claimed to have arisen as a result. Some products may not be available in your local market.