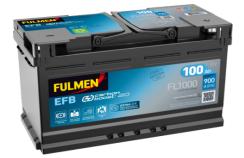

## **Batteries for Cars**

FULMEN

**EFB FL1000** 

| Part number                    | FL1000        |
|--------------------------------|---------------|
| Technology                     | EFB           |
| EAN/GTIN                       | 3661024046978 |
| Voltage                        | 12 V          |
| Capacity                       | 100.0 Ah      |
| CCA                            | 900 A         |
| Length                         | 353 mm        |
| Width                          | 175 mm        |
| Height                         | 190 mm        |
| Box size                       | L05           |
| Polarity                       | ETN 0         |
| Terminal Type                  | EN taper post |
| Hold Down                      | B13           |
| Weights (subject of variation) | 25.50 kg      |
|                                |               |