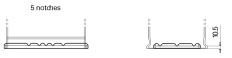

Polarity

**Terminal Type** 

PositiveTerminal

Ø19.5

NegativeTerminal

17

Hold Down

Design, features and specifications are subject to change without notice. We disclaim any representation or warranty, express or implied, concerning the data or recommendations, and in no event shall be liable for any loss or damage claimed to have arisen as a result. Some products may not be available in your local market.