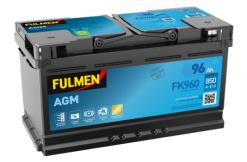

## **Batteries for Cars**

FULMEN

FILOCO

| Part number                    | FK960         |
|--------------------------------|---------------|
| Technology                     | AGM           |
| EAN/GTIN                       | 3661024047425 |
| Voltage                        | 12 V          |
| Capacity                       | 96.0 Ah       |
| CCA                            | 850 A         |
| Length                         | 353 mm        |
| Width                          | 175 mm        |
| Height                         | 190 mm        |
| Box size                       | L05           |
| Polarity                       | ETN 0         |
| Terminal Type                  | EN taper post |
| Hold Down                      | B13           |
| Weights (subject of variation) | 26.10 kg      |

**AGM FK960**