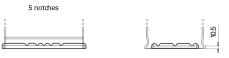

## **Batteries for Cars**

FULMEN

FILOCO

| Part number                    | FK960         |
|--------------------------------|---------------|
| Technology                     | AGM           |
| EAN/GTIN                       | 3661024047425 |
| Voltage                        | 12 V          |
| Capacity                       | 96.0 Ah       |
| CCA                            | 850 A         |
| Length                         | 353 mm        |
| Width                          | 175 mm        |
| Height                         | 190 mm        |
| Box size                       | L05           |
| Polarity                       | ETN 0         |
| Terminal Type                  | EN taper post |
| Hold Down                      | B13           |
| Weights (subject of variation) | 26.10 kg      |

START STOP MANDATORY FOR START-STOP VEHICLES

Ø19.5

17

PositiveTerminal

NegativeTerminal

Ø17.9

17

Hold Down