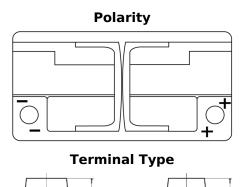

## **Batteries for Cars**

FULMEN

FILOCO

| Part number                    | FK960         |
|--------------------------------|---------------|
| Technology                     | AGM           |
| EAN/GTIN                       | 3661024047425 |
| Voltage                        | 12 V          |
| Capacity                       | 96.0 Ah       |
| CCA                            | 850 A         |
| Length                         | 353 mm        |
| Width                          | 175 mm        |
| Height                         | 190 mm        |
| Box size                       | L05           |
| Polarity                       | ETN 0         |
| Terminal Type                  | EN taper post |
| Hold Down                      | B13           |
| Weights (subject of variation) | 26.10 kg      |

START STOP MANDATORY FOR START-STOP VEHICLES

Ø19.5

17

PositiveTerminal

NegativeTerminal

Ø17.9

17

Hold Down