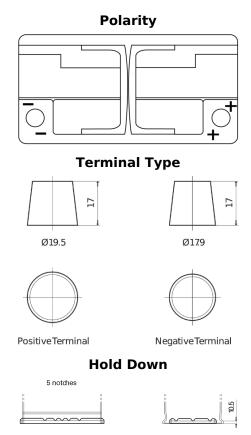

## **AGM FK950**

| Part number                    | FK950         |
|--------------------------------|---------------|
| Technology                     | AGM           |
| EAN/GTIN                       | 3661024045742 |
| Voltage                        | 12 V          |
| Capacity                       | 95.0 Ah       |
| CCA                            | 850 A         |
| Length                         | 353 mm        |
| Width                          | 175 mm        |
| Height                         | 190 mm        |
| Box size                       | L05           |
| Polarity                       | ETN 0         |
| Terminal Type                  | EN taper post |
| Hold Down                      | B13           |
| Weights (subject of variation) | 26.10 kg      |