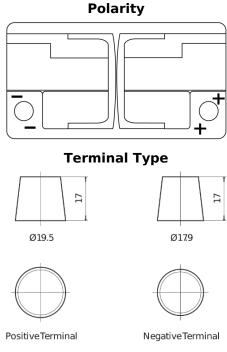

## **AGM FK820**

| Part number                    | FK820         |
|--------------------------------|---------------|
| Technology                     | AGM           |
| EAN/GTIN                       | 3661024047418 |
| Voltage                        | 12 V          |
| Capacity                       | 82.0 Ah       |
| CCA                            | 800 A         |
| Length                         | 315 mm        |
| Width                          | 175 mm        |
| Height                         | 190 mm        |
| Box size                       | L04           |
| Polarity                       | ETN 0         |
| Terminal Type                  | EN taper post |
| Hold Down                      | B13           |
| Weights (subject of variation) | 23.30 kg      |