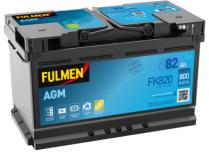

## **AGM FK820**

| Part number                    | FK820         |
|--------------------------------|---------------|
| Technology                     | AGM           |
| EAN/GTIN                       | 3661024047418 |
| Voltage                        | 12 V          |
| Capacity                       | 82.0 Ah       |
| CCA                            | 800 A         |
| Length                         | 315 mm        |
| Width                          | 175 mm        |
| Height                         | 190 mm        |
| Box size                       | L04           |
| Polarity                       | ETN 0         |
| Terminal Type                  | EN taper post |
| Hold Down                      | B13           |
| Weights (subject of variation) | 23.30 kg      |