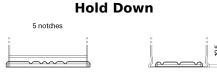

## **AGM FK820**

| Part number                    | FK820         |
|--------------------------------|---------------|
| Technology                     | AGM           |
| EAN/GTIN                       | 3661024047418 |
| Voltage                        | 12 V          |
| Capacity                       | 82.0 Ah       |
| CCA                            | 800 A         |
| Length                         | 315 mm        |
| Width                          | 175 mm        |
| Height                         | 190 mm        |
| Box size                       | L04           |
| Polarity                       | ETN 0         |
| Terminal Type                  | EN taper post |
| Hold Down                      | B13           |
| Weights (subject of variation) | 23.30 kg      |