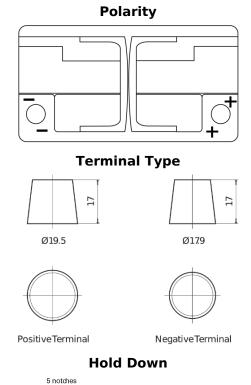

## **AGM FK800**

| Part number                    | FK800         |
|--------------------------------|---------------|
| Technology                     | AGM           |
| EAN/GTIN                       | 3661024045728 |
| Voltage                        | 12 V          |
| Capacity                       | 80.0 Ah       |
| CCA                            | 800 A         |
| Length                         | 315 mm        |
| Width                          | 175 mm        |
| Height                         | 190 mm        |
| Box size                       | L04           |
| Polarity                       | ETN 0         |
| Terminal Type                  | EN taper post |
| Hold Down                      | B13           |
| Weights (subject of variation) | 23.30 kg      |
|                                |               |