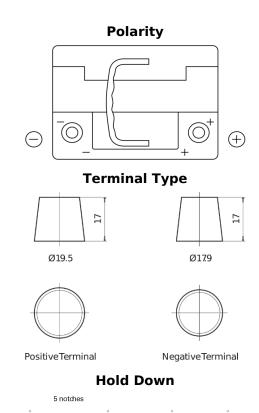

## **AGM FK620**

| Part number                    | FK620         |
|--------------------------------|---------------|
| Technology                     | AGM           |
| EAN/GTIN                       | 3661024047395 |
| Voltage                        | 12 V          |
| Capacity                       | 62.0 Ah       |
| CCA                            | 680 A         |
| Length                         | 242 mm        |
| Width                          | 175 mm        |
| Height                         | 190 mm        |
| Box size                       | L02           |
| Polarity                       | ETN 0         |
| Terminal Type                  | EN taper post |
| Hold Down                      | B13           |
| Weights (subject of variation) | 17.90 kg      |
|                                |               |