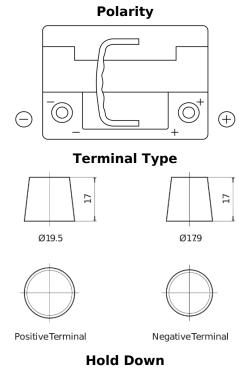

## **AGM FK600**

| Part number                    | FK600         |
|--------------------------------|---------------|
| Technology                     | AGM           |
| EAN/GTIN                       | 3661024046282 |
| Voltage                        | 12 V          |
| Capacity                       | 60.0 Ah       |
| CCA                            | 680 A         |
| Length                         | 242 mm        |
| Width                          | 175 mm        |
| Height                         | 190 mm        |
| Box size                       | L02           |
| Polarity                       | ETN 0         |
| Terminal Type                  | EN taper post |
| Hold Down                      | B13           |
| Weights (subject of variation) | 17.90 kg      |
|                                |               |