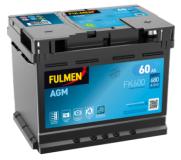

## **AGM FK600**

| Part number                    | FK600         |
|--------------------------------|---------------|
| Technology                     | AGM           |
| EAN/GTIN                       | 3661024046282 |
| Voltage                        | 12 V          |
| Capacity                       | 60.0 Ah       |
| CCA                            | 680 A         |
| Length                         | 242 mm        |
| Width                          | 175 mm        |
| Height                         | 190 mm        |
| Box size                       | L02           |
| Polarity                       | ETN 0         |
| Terminal Type                  | EN taper post |
| Hold Down                      | B13           |
| Weights (subject of variation) | 17.90 kg      |
|                                |               |