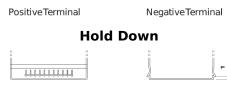

## **AGM FK508**

| Part number                    | FK508         |
|--------------------------------|---------------|
| Technology                     | AGM           |
| EAN/GTIN                       | 3661024046442 |
| Voltage                        | 12 V          |
| Capacity                       | 50.0 Ah       |
| CCA                            | 800 A         |
| Length                         | 260 mm        |
| Width                          | 173 mm        |
| Height                         | 206 mm        |
| Box size                       | G34           |
| Polarity                       | ETN 9         |
| Terminal Type                  | EN taper post |
| Hold Down                      | B7            |
| Weights (subject of variation) | 17.50 kg      |