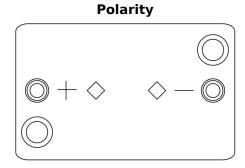

## **AGM FK508**

| Part number                    | FK508         |
|--------------------------------|---------------|
| Technology                     | AGM           |
| EAN/GTIN                       | 3661024046442 |
| Voltage                        | 12 V          |
| Capacity                       | 50.0 Ah       |
| CCA                            | 800 A         |
| Length                         | 260 mm        |
| Width                          | 173 mm        |
| Height                         | 206 mm        |
| Box size                       | G34           |
| Polarity                       | ETN 9         |
| Terminal Type                  | EN taper post |
| Hold Down                      | B7            |
| Weights (subject of variation) | 17.50 kg      |