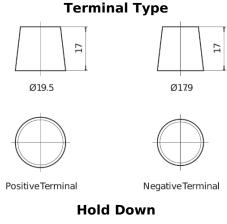

## **AGM FK508**

| Part number                    | FK508         |
|--------------------------------|---------------|
| Technology                     | AGM           |
| EAN/GTIN                       | 3661024046442 |
| Voltage                        | 12 V          |
| Capacity                       | 50.0 Ah       |
| CCA                            | 800 A         |
| Length                         | 260 mm        |
| Width                          | 173 mm        |
| Height                         | 206 mm        |
| Box size                       | G34           |
| Polarity                       | ETN 9         |
| Terminal Type                  | EN taper post |
| Hold Down                      | B7            |
| Weights (subject of variation) | 17.50 kg      |