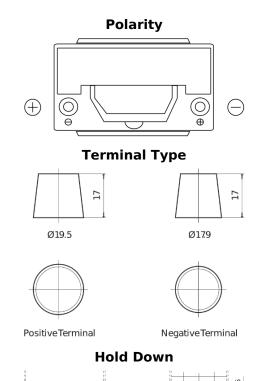

## **Futura CA954**

loss or damage claimed to have arisen as a result. Some products may not be available in your local market.

| Part number                    | CA954         |
|--------------------------------|---------------|
| Technology                     | Flooded       |
| EAN/GTIN                       | 3661024016520 |
| Voltage                        | 12 V          |
| Capacity                       | 95.0 Ah       |
| CCA                            | 800 A         |
| Length                         | 306 mm        |
| Width                          | 173 mm        |
| Height                         | 222 mm        |
| Box size                       | D31           |
| Polarity                       | ETN 0         |
| Terminal Type                  | EN taper post |
| Hold Down                      | Korean B1     |
| Weights (subject of variation) | 21.40 kg      |