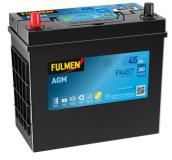

## **AGM FK457**

| Part number                    | FK457          |
|--------------------------------|----------------|
|                                |                |
| Technology                     | AGM            |
| EAN/GTIN                       | 3661024047500  |
| Voltage                        | 12 V           |
| Capacity                       | 45.0 Ah        |
| CCA                            | 380 A          |
| Length                         | 237 mm         |
| Width                          | 127 mm         |
| Height                         | 227 mm         |
| Box size                       | B24            |
| Polarity                       | ETN 1          |
| Terminal Type                  | JIS taper post |
| Hold Down                      | В0             |
| Weights (subject of variation) | 13.50 kg       |