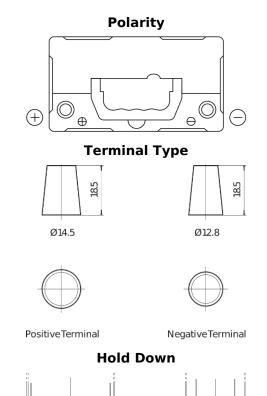

## **AGM FK457**

| Part number                    | FK457          |
|--------------------------------|----------------|
|                                |                |
| Technology                     | AGM            |
| EAN/GTIN                       | 3661024047500  |
| Voltage                        | 12 V           |
| Capacity                       | 45.0 Ah        |
| CCA                            | 380 A          |
| Length                         | 237 mm         |
| Width                          | 127 mm         |
| Height                         | 227 mm         |
| Box size                       | B24            |
| Polarity                       | ETN 1          |
| Terminal Type                  | JIS taper post |
| Hold Down                      | В0             |
| Weights (subject of variation) | 13.50 kg       |