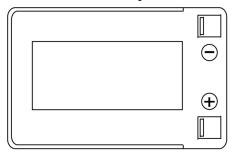

## **Product overview**



**Batteries for Cars** 

variation)

## **Start-Stop Auxiliary FK143**





| Part number         | FK143         |
|---------------------|---------------|
| Technology          | AGM           |
| EAN/GTIN            | 3661024046466 |
| Voltage             | 12 V          |
| Capacity            | 14.0 Ah       |
| CCA                 | 80 A          |
| Length              | 150 mm        |
| Width               | 100 mm        |
| Height              | 100 mm        |
| Box size            | C76           |
| Polarity            | ETN 3         |
| Terminal Type       | Screwed/Lug   |
| Hold Down           | В0            |
| Weights (subject of | 4.20 kg       |



## **Polarity**



## **Terminal Type**



Design, features and specifications are subject to change without notice. We disclaim any representation or warranty, express or implied, concerning the data or recommendations, and in no event shall be liable for any loss or damage claimed to have arisen as a result. Some products may not be available in your local market.