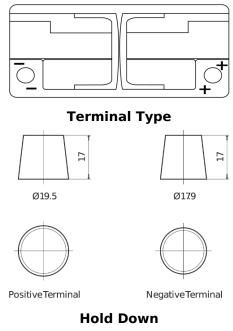

## **AGM FK1060**

**Polarity** 

| Part number                    | FK1060        |
|--------------------------------|---------------|
| Technology                     | AGM           |
| EAN/GTIN                       | 3661024047432 |
| Voltage                        | 12 V          |
| Capacity                       | 106.0 Ah      |
| CCA                            | 950 A         |
| Length                         | 392 mm        |
| Width                          | 175 mm        |
| Height                         | 190 mm        |
| Box size                       | L06           |
| Polarity                       | ETN 0         |
| Terminal Type                  | EN taper post |
| Hold Down                      | B13           |
| Weights (subject of variation) | 29.00 kg      |