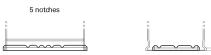

## **AGM FK1060**

**Polarity** 

| Part number                    | FK1060        |
|--------------------------------|---------------|
| Technology                     | AGM           |
| EAN/GTIN                       | 3661024047432 |
| Voltage                        | 12 V          |
| Capacity                       | 106.0 Ah      |
| CCA                            | 950 A         |
| Length                         | 392 mm        |
| Width                          | 175 mm        |
| Height                         | 190 mm        |
| Box size                       | L06           |
| Polarity                       | ETN 0         |
| Terminal Type                  | EN taper post |
| Hold Down                      | B13           |
| Weights (subject of variation) | 29.00 kg      |