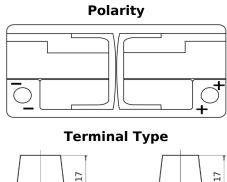

## **AGM FK1050**

| Part number                    | FK1050        |
|--------------------------------|---------------|
| Technology                     | AGM           |
| EAN/GTIN                       | 3661024046299 |
| Voltage                        | 12 V          |
| Capacity                       | 105.0 Ah      |
| CCA                            | 950 A         |
| Length                         | 392 mm        |
| Width                          | 175 mm        |
| Height                         | 190 mm        |
| Box size                       | L06           |
| Polarity                       | ETN 0         |
| Terminal Type                  | EN taper post |
| Hold Down                      | B13           |
| Weights (subject of variation) | 29.00 kg      |
|                                |               |