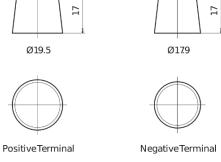

## **AGM FK1050**

| Part number                    | FK1050        |
|--------------------------------|---------------|
| Technology                     | AGM           |
| EAN/GTIN                       | 3661024046299 |
| Voltage                        | 12 V          |
| Capacity                       | 105.0 Ah      |
| CCA                            | 950 A         |
| Length                         | 392 mm        |
| Width                          | 175 mm        |
| Height                         | 190 mm        |
| Box size                       | L06           |
| Polarity                       | ETN 0         |
| Terminal Type                  | EN taper post |
| Hold Down                      | B13           |
| Weights (subject of variation) | 29.00 kg      |
|                                |               |