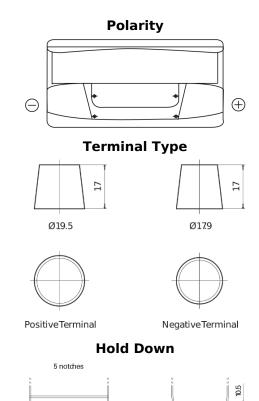

## PowerPRO Agri&Construction FJ1000

| Part number                    | FJ1000        |
|--------------------------------|---------------|
| Technology                     | Flooded       |
| EAN/GTIN                       | 3661024046671 |
| Voltage                        | 12 V          |
| Capacity                       | 100.0 Ah      |
| CCA                            | 850 A         |
| Length                         | 353 mm        |
| Width                          | 175 mm        |
| Height                         | 190 mm        |
| Box size                       | L05           |
| Polarity                       | ETN 0         |
| Terminal Type                  | EN taper post |
| Hold Down                      | B13           |
| Weights (subject of variation) | 21.80 kg      |