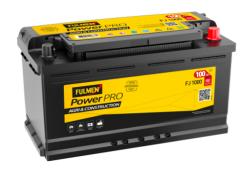

## PowerPRO Agri&Construction FJ1000

| Part number                    | FJ1000        |
|--------------------------------|---------------|
| Technology                     | Flooded       |
| EAN/GTIN                       | 3661024046671 |
| Voltage                        | 12 V          |
| Capacity                       | 100.0 Ah      |
| CCA                            | 850 A         |
| Length                         | 353 mm        |
| Width                          | 175 mm        |
| Height                         | 190 mm        |
| Box size                       | L05           |
| Polarity                       | ETN 0         |
| Terminal Type                  | EN taper post |
| Hold Down                      | B13           |
| Weights (subject of variation) | 21.80 kg      |