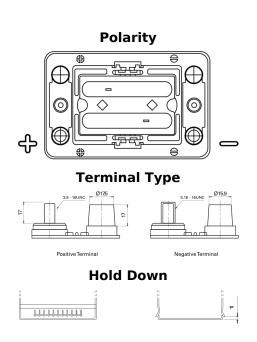

## PowerPRO Agri&Construction FJ050C

| Part number         | FJ050C            |
|---------------------|-------------------|
| Technology          | AGM               |
| EAN/GTIN            | 3661024046664     |
| Voltage             | 12 V              |
| Capacity            | 50.0 Ah           |
| CCA                 | 800 A             |
| Length              | 260 mm            |
| Width               | 173 mm            |
| Height              | 206 mm            |
| Box size            | G34               |
| Polarity            | ETN 1             |
| Terminal Type       | SAE M 3/8"- 5/16" |
|                     | taper&stud        |
| Hold Down           | B7                |
| Weights (subject of | 17.90 kg          |
| variation)          |                   |
|                     |                   |