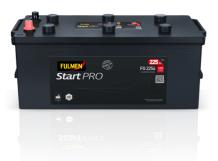

## StartPRO FG2254

| Part number         | FG2254        | Polarity                                 |                  |
|---------------------|---------------|------------------------------------------|------------------|
| Technology          | Flooded       |                                          |                  |
| EAN/GTIN            | 3661024047258 |                                          |                  |
| Voltage             | 12 V          |                                          |                  |
| Capacity            | 225.0 Ah      | 500                                      |                  |
| CCA                 | 1200 A        | ф L <sub>*</sub>                         |                  |
| Length              | 518 mm        | Terminal Type                            |                  |
| Width               | 274 mm        |                                          |                  |
| Height              | 240 mm        | 12 12 12 12 12 12 12 12 12 12 12 12 12 1 |                  |
| Box size            | D06           |                                          |                  |
| Polarity            | ETN 4         | Ø19.5                                    | Ø179             |
| Terminal Type       | EN taper post |                                          |                  |
| Hold Down           | B0            |                                          |                  |
| Weights (subject of | 54.90 kg      |                                          |                  |
| variation)          |               | PositiveTerminal                         | NegativeTerminal |
|                     |               | Hold Down                                |                  |
|                     |               |                                          |                  |