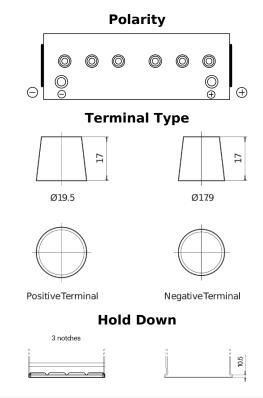

## StartPRO FG1402

| Part number                    | FG1402        |
|--------------------------------|---------------|
| Technology                     | Flooded       |
| EAN/GTIN                       | 3661024045346 |
| Voltage                        | 12 V          |
| Capacity                       | 140.0 Ah      |
| CCA                            | 900 A         |
| Length                         | 508 mm        |
| Width                          | 175 mm        |
| Height                         | 205 mm        |
| Box size                       | ATM           |
| Polarity                       | ETN 0         |
| Terminal Type                  | EN taper post |
| Hold Down                      | B1            |
| Weights (subject of variation) | 33.80 kg      |