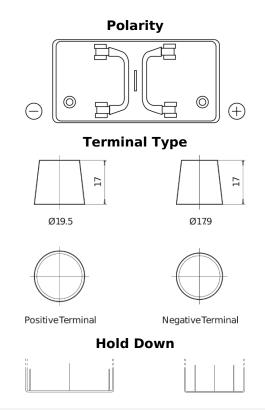

## PowerPRO FF1250

| Part number                    | FF1250        |
|--------------------------------|---------------|
| Technology                     | Flooded       |
| EAN/GTIN                       | 3661024047449 |
| Voltage                        | 12 V          |
| Capacity                       | 125.0 Ah      |
| CCA                            | 850 A         |
| Length                         | 349 mm        |
| Width                          | 175 mm        |
| Height                         | 285 mm        |
| Box size                       | D03           |
| Polarity                       | ETN 0         |
| Terminal Type                  | EN taper post |
| Hold Down                      | В0            |
| Weights (subject of variation) | 31.00 kg      |