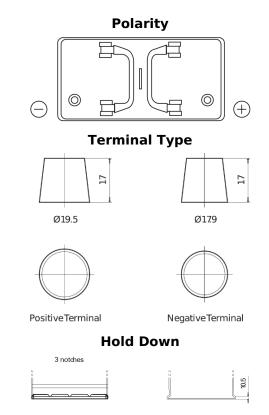

## PowerPRO FF1202

| Part number                    | FF1202        |
|--------------------------------|---------------|
| Technology                     | Flooded       |
| EAN/GTIN                       | 3661024045278 |
| Voltage                        | 12 V          |
| Capacity                       | 120.0 Ah      |
| CCA                            | 870 A         |
| Length                         | 349 mm        |
| Width                          | 175 mm        |
| Height                         | 235 mm        |
| Box size                       | D02           |
| Polarity                       | ETN 0         |
| Terminal Type                  | EN taper post |
| Hold Down                      | B1            |
| Weights (subject of variation) | 27.50 kg      |