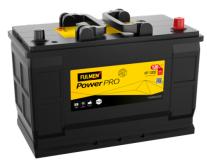

## PowerPRO FF1202

| Part number                    | FF1202        |
|--------------------------------|---------------|
| Technology                     | Flooded       |
| EAN/GTIN                       | 3661024045278 |
| Voltage                        | 12 V          |
| Capacity                       | 120.0 Ah      |
| CCA                            | 870 A         |
| Length                         | 349 mm        |
| Width                          | 175 mm        |
| Height                         | 235 mm        |
| Box size                       | D02           |
| Polarity                       | ETN 0         |
| Terminal Type                  | EN taper post |
| Hold Down                      | B1            |
| Weights (subject of variation) | 27.50 kg      |